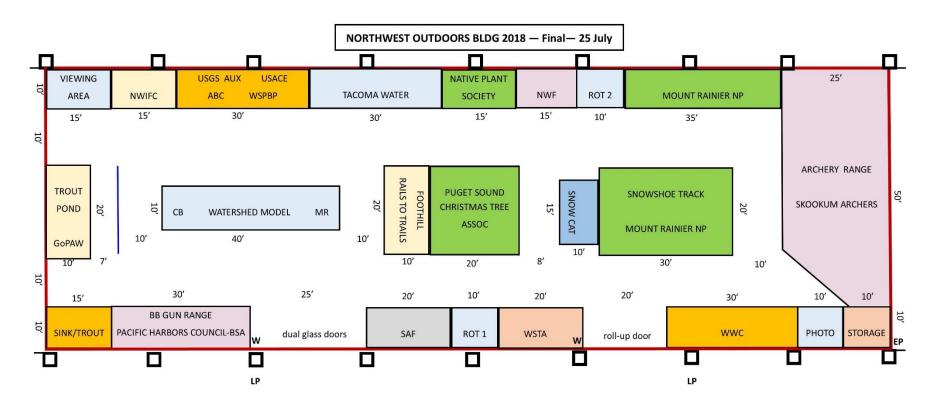

America's Boating Club

Foothill Rails to Trails

Go Play Outside Alliance of Washington

LeMay/ PC Refuse/WCI (ROT 1-2)

Metro Parks Tacoma (ROT 1-3)

Mount Rainier National Park

National Wildlife Federation

Northwest Indian Fisheries Commission

Pacific Harbors Council – BSA

Pierce County Conservation District (ROT 2-3)

**Puget Sound Christmas Tree Association** 

Puyallup Historical Hatchery Fdn (ROT 1-4)

Rain Dog Designs (ROT 1-1)

**Skookum Archers** 

Tacoma Water

**US Army Corp of Engineers** 

**US Coast Guard Auxiliary** 

**Washington Native Plant Society** 

Washington State Parks Boating Program

Washington State Society of American Foresters

Washington State Trappers Association

Washingtonians for Wildlife Conservation

EP = Main electric panel

= Steel Support Beam / electric outlets

W = Water

LP = Light Pole Exterior of NWOB